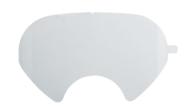

# TRIDENT® HEXHALE® ACCESSORIES

PART NUMBER ACCESSORY COMPATABILITY QUANTITY

RTC3002

TRIDENT® HEXHALE® P2/P3 PREFILTER RETAINER

FOR USE ON RTC3004, RTC3005 & RTC3006

20

RTC310LC

TRIDENT® HEXHALE® LENS COVER

FOR USE ON RTC3100 FULL FACE RESPIRATOR

10

RTC310SK

TRIDENT® HEXHALE® SPECTACLE KIT

FOR USE ON RTC3100 FULL FACE RESPIRATOR

1