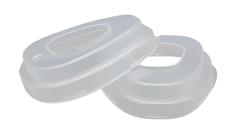

# TRIDENT® HEXHALE® ACCESSORIES

PART NUMBER ACCESSORY COMPATABILITY QUANTITY

RTC3002

TRIDENT® HEXHALE® P2/P3 PREFILTER RETAINER

FOR USE ON RTC3004, RTC3005 & RTC3006

20

RTC310LC

TRIDENT® HEXHALE® LENS COVER

FOR USE ON RTC3100 FULL FACE RESPIRATOR

10

RTC310SK

TRIDENT® HEXHALE® SPECTACLE KIT

FOR USE ON RTC3100 FULL FACE RESPIRATOR

1